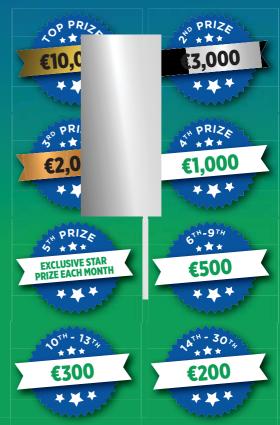

28 Other CASH PRIZES Each Month

FIRST PRIZE Each Month €10.000

50% Goes to Chosen Club

A STAR
PRIZE
Each Month

www.clublimerick.ie/draw

#### DRAW STRUCTURE

10 MONTHLY DRAWS | 30 PRIZES

**MARCH - DECEMBER 2023** 

**GUARANTEED PRIZE FUND** 

in excess of

**€230,000** 