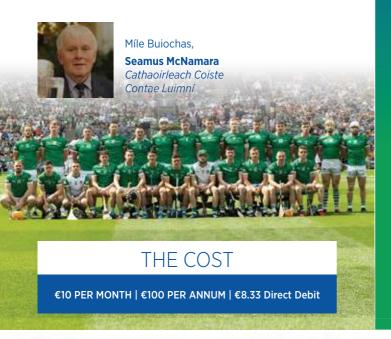

#### **CLUB LIMERICK DRAW**

This fundraising draw has been in operation for many years and thankfully over the last number of years membership has increased substantially. This is without question due to the hard work, dedication and support of our clubs and supporters. Success on the playing field comes at a cost whether for your club or our County and the profits from this draw greatly help to alleviate these costs. As we look ahead to 2023 the planning and preparation for a successful sporting year has now begun. With this in mind, I would request your support by way of membership for this draw at a cost of €10 per month, €5 of which will remain with your club and all remaining proceeds will assist our County Football and Hurling teams prepare for their upcoming sporting year. Please join today and support your club and County with an opportunity of winning some fantastic cash prizes from the overall prize fund of €231,000.